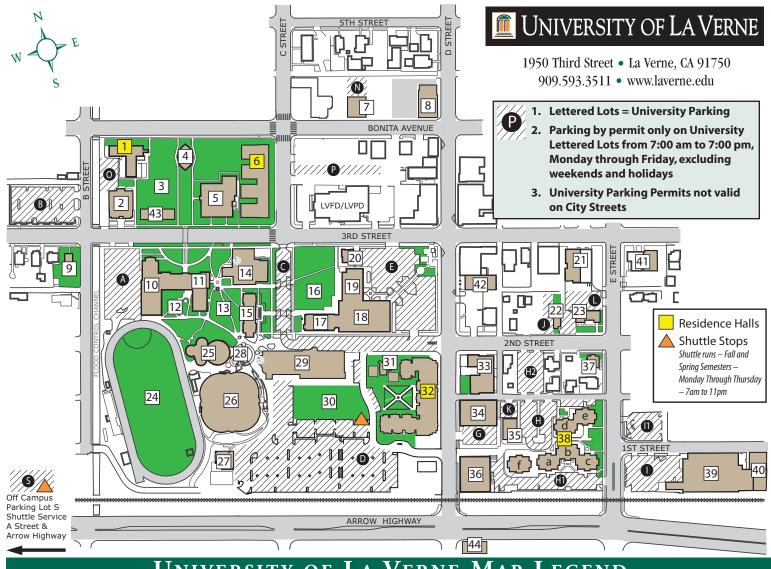

## LEGEND **OF** ERNE

| 2100 Arrow Highway                                                                                                                                                                                          |
|-------------------------------------------------------------------------------------------------------------------------------------------------------------------------------------------------------------|
| ASULV Barbara's Place Abraham Campus Center Administration Career Services Commencement Graduate Success Center International & Study Abroad Services Learning Enhancement Center Ludwick Conference Center |
| Multicultural Services Office of Student Life Student Affairs Undergraduate Admission  Arts & Communication                                                                                                 |
| Tall Wall Space  Barkley                                                                                                                                                                                    |
| Barkley Annex                                                                                                                                                                                               |
| Brandt Residence Hall                                                                                                                                                                                       |

| Center for Teaching<br>& Learning               |  |
|-------------------------------------------------|--|
| Central Services - east40 OIT East ULV Graphics |  |
| Central Services - west                         |  |
| Chapel4 Campus Ministry                         |  |
| College of Business & Public Management         |  |
| Dailey Theatre                                  |  |
| Davenport Dining                                |  |
| ELS Language Center                             |  |

| Founders Hall                                                                                                                 |
|-------------------------------------------------------------------------------------------------------------------------------|
| Graduate Academic Services 22                                                                                                 |
| Hanawalt Fitness Center27 Football Program                                                                                    |
| Hanawalt House31  Alumni Relations Hanawalt West Courtyard and East Patio                                                     |
| Health Services37                                                                                                             |
| Hoover5  College of Arts & Sciences — Dean's Office Psychology CAPA (RCA) Sociology/Anthropology University Counseling Center |
| Johnson Family Plaza28                                                                                                        |
| Landis Academic Center                                                                                                        |

| Business Management & Leader:<br>College of Education & Organizat<br>Leadership<br>— Dean's Office<br>Graduate Admission<br>Organizational Leadership<br>Public & Health Administration |             |
|-----------------------------------------------------------------------------------------------------------------------------------------------------------------------------------------|-------------|
| Literacy Center                                                                                                                                                                         | 23          |
| Lordsburg Building<br>Liberal Studies                                                                                                                                                   | 42          |
| Mainiero Hall                                                                                                                                                                           | [10]        |
| Miller Hall  Carlson Gallery of Photography English Honors Center Legal Studies Modern Languages Philosophy & Religion Photography Speech Communication                                 | 15          |
| Modular Classroom                                                                                                                                                                       | 43          |
| Music Annex                                                                                                                                                                             | 20          |
| Oaks Residence Hall<br>Student Housing & Residential Ed                                                                                                                                 | 38 ducation |
| Ortmayer Athletics Complex                                                                                                                                                              | 24          |
| Sneaky Park                                                                                                                                                                             | 16          |

Leo Hall.....

| South Quad                                                                             |
|----------------------------------------------------------------------------------------|
| Sports Science & Athletics Pavilion                                                    |
| Frantz Athletic Court Housekeeping Intercollegiate Athletics Movement & Sports Science |
| Stu-Han Residence Hall6                                                                |
| University Advancement7  Public Relations                                              |
| University Quad13                                                                      |
| University Mall3                                                                       |
| University Services Building21 Human Resources Risk Management Student Accounts East   |
| Vista La Verne Residence Hall32                                                        |
| Campus Store Wilson Library18                                                          |
| Woody Hall                                                                             |
| Accounts Payable<br>Finance                                                            |
| Financial Aid<br>Payroll                                                               |
| Registrar                                                                              |
| Student Accounts<br>Treasury, Management & Budget                                      |